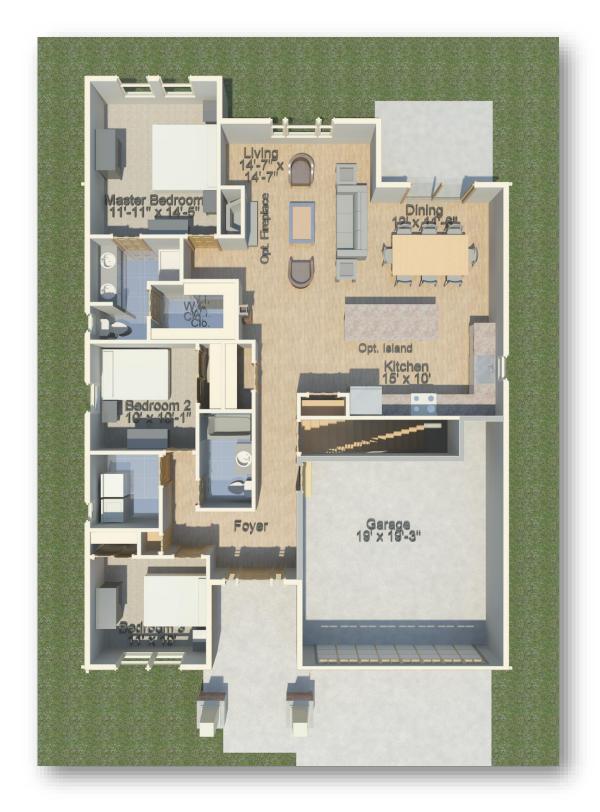

## One Story Home 1610 sq ft (Approx.)

3 Bedroom, 2 Bathrooms

HBD Homes

HomesByHBD.com

Office (618) 257-1512

Display Home Location:

800 Daniel Dr, Mascoutah, IL 62258

These plans are the sole and absolute property of HBD Homes. Any use or reproduction of these plans without the express written consent of HBD Homes is illegal. HBD does not guarantee room dimensions and/or overall square footage. Pictures are artist renderings only & are for conceptual purposes. Windows, doors, door swing, porch railings, bay windows, fireplaces, dormers, window grilles, shutters, and exterior products may take on variations from artist's rendering at builder's discretion.

1610 sq ft (Approx.)