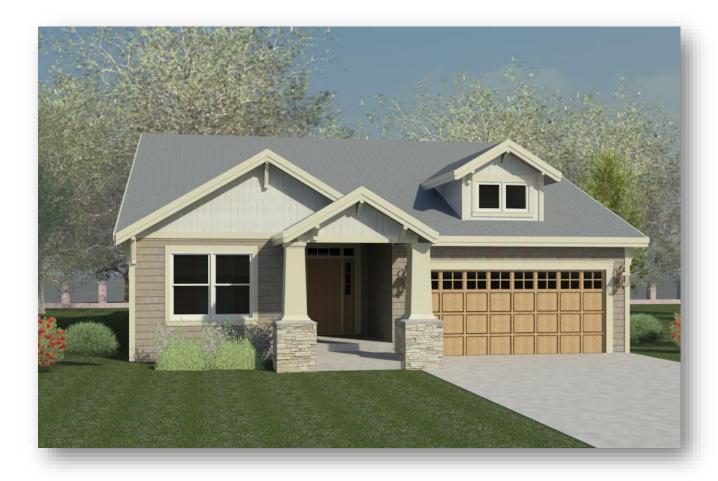

## The Espresso

## One Story Home 1610 sq ft (Approx.)

3 Bedroom, 2 Bathrooms

HBD Homes

HomesByHBD.com

Office (618) 257-1512

Display Home Location:

800 Daniel Dr, Mascoutah, IL 62258

These plans are the sole and absolute property of HBD Homes. Any use or reproduction of these plans without the express written consent of HBD Homes is illegal. HBD does not guarantee room dimensions and/or overall square footage. Pictures are artist renderings only & are for conceptual purposes. Windows, doors, door swing, porch railings, bay windows, fireplaces, dormers, window grilles, shutters, and exterior products may take on variations from artist's rendering at builder's discretion.