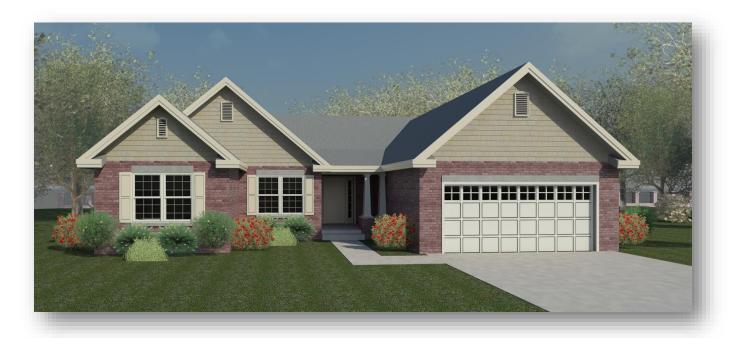

## The Carriage

1 Story Home

1770 sq ft (Approx.)

3 Bedroom, 2 Bathrooms

**✓** See-Through Fireplace

**✓** Vaulted Living Room

Kitchen Island

HBD Homes
HomesByHBD.com
Office (618) 257-1512
Display Home Location:
800 Daniel Dr, Mascoutah, IL 62258