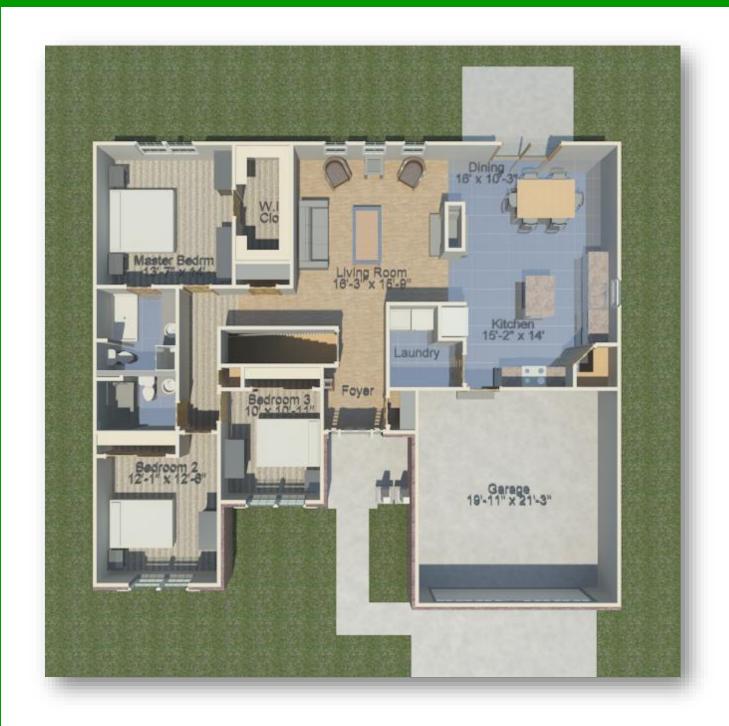

## The Carriage

1 Story Home

1770 sq ft (Approx.)

3 Bedroom, 2 Bathrooms

**✓** See-Through Fireplace

**✓** Vaulted Living Room

Kitchen Island

HBD Homes
HomesByHBD.com
Office (618) 257-1512
Display Home Location:
800 Daniel Dr, Mascoutah, IL 62258

**1770 sq ft (Approx.)**