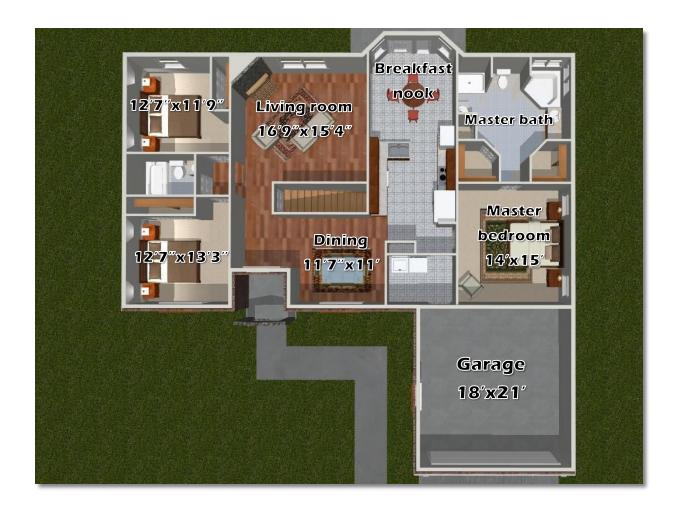

## The Camdin

**One Story Home** 

1780 sq ft (Approx.)

- 3 Bedrooms - 2 Bathrooms

HBD Homes HomesByHBD.com Office (618) 257-1512 Display Home:

800 Daniel Dr, Mascoutah, IL 62258

These plans are the sole and absolute property of HBD Homes. Any use or reproduction of these plans without the express written consent of HBD Homes is illegal. HBD does not guarantee room dimensions and/or overall square footage. Pictures are artist renderings only & are for conceptual purposes. Windows, doors, door swing, porch railings, bay windows, fireplaces, dormers, window grilles, shutters, and exterior products may take on variations from artist's rendering at builder's discretion. All information subject to change without notice.

The Camdin

1780 sq ft (Approx.)