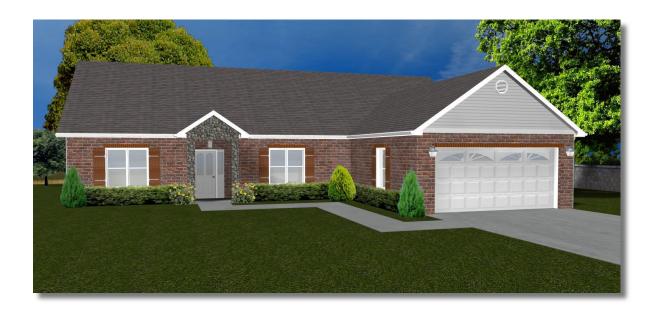

## The Camdin

**One Story Home** 

1780 sq ft (Approx.)

- 3 Bedrooms - 2 Bathrooms

HBD Homes HomesByHBD.com Office (618) 257-1512 Display Home:

800 Daniel Dr, Mascoutah, IL 62258

These plans are the sole and absolute property of HBD Homes. Any use or reproduction of these plans without the express written consent of HBD Homes is illegal. HBD does not guarantee room dimensions and/or overall square footage. Pictures are artist renderings only & are for conceptual purposes. Windows, doors, door swing, porch railings, bay windows, fireplaces, dormers, window grilles, shutters, and exterior products may take on variations from artist's rendering at builder's discretion. All information subject to change without notice.